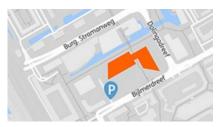

You are now on the Bijlmerdreef whichever road you choose. After a few hundred metres at the second traffic lights, you will see Cedar on your right. The entrance to the parking garage is on your right after 100m. Please go to the reception area as indicated to announce your arrival.