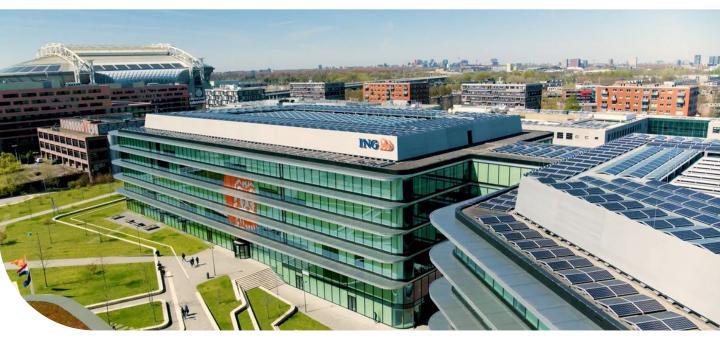

# O ING | Cedar office | Bijlmerdreef 106 | Amsterdam

## By car

#### A2

- > Take exit #1, Ouderkerk a/d Amstel/Duivendrecht
- At the end of the exit, turn left to the Burgemeester Stramanweg
- > Follow this road under the Johan Cruijff ArenA.
- After a few hundred metres, turn right at the Tjunction towards ArenA Poort, Dolingadreef
- > At the next traffic lights, turn right again

You are now on the Bijlmerdreef whichever road you choose. After a few hundred metres at the second traffic lights, you will see Cedar on your right. The entrance to the parking garage is on your right after 100m. Please go to the reception area as indicated to announce your arrival.

### Public transport & walk

Take the train to Amsterdam Southeast, Bijlmer ArenA station. Cedar is a five-minute walk from