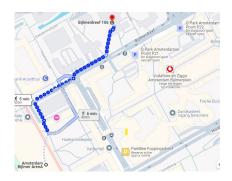

### Public transport & walk

Take the train to Amsterdam Southeast, Bijlmer ArenA station. Cedar is a five-minute walk from the Bijlmer Arena station.

Google Maps route